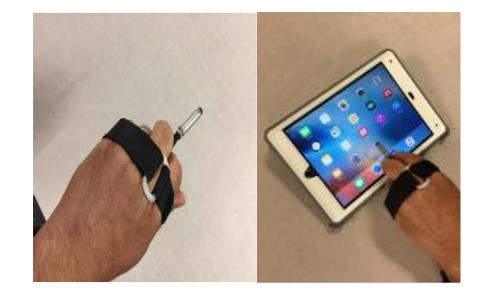

# **USER'S GUIDE**

For Technical Support: Call our Technical Service Department Monday through Friday, 9 a.m. to 5 p.m. (EST) 1-800-832-8697 customer support@enablingdevices.com

50 Broadway Hawthorne, NY 10532 Tel. 914.747.3070 / Fax 914.747.3480 Toll Free 800.832.8697 <u>www.enablingdevices.com</u> Our most versatile and adjustable stylus allows you to position it in just about any position – between fingers, above your hand, under your hand, around your wrist. Whatever works best for you! Comes with two adjustable Velcro straps for stabilizing and securing the stylus. Full unadjusted size: 14"L x 4"W. Weight: <sup>1</sup>/<sub>4</sub> lb.

#### **Operation:**

1. The Easy Flex Stylus comes with an adjustable Velcro strap, the Easy Flex Stylus can be positioned between any finger and the strap can be used if needed. Once you have the position set you can now secure the Easy Flex Stylus with the Velcro strap (if needed) across the hand as shown below.