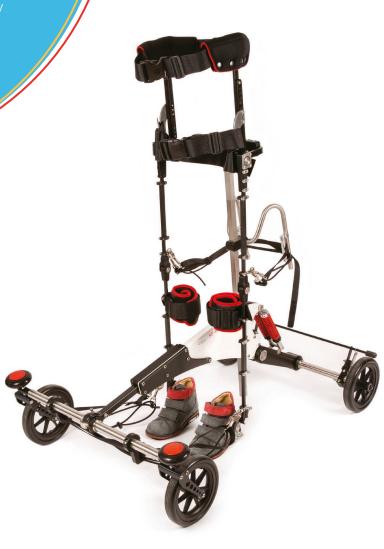

# NF-Walker XR5

# New

The NF-Walker XR5 is a dynamic, customisable assistive device that contributes to improved social inclusion and participation by facilitating hands-free independent standing and walking.

The NF-Walker XR5 not only promotes participation in everyday life, but stimulates increased physical activity. Research shows that physical activity reduces the risk of adverse health effects associated with sedentary behaviour.

The NF-Walker XR5 is individually customised to deliver the required support and correction in an upright, weight-bearing position.

It is not necessary to be able to stand and walk independently to make use of the NF-Walker XR5. This makes the NF-Walker XR5 suitable for persons with diagnoses such as cerebral palsy, Spina Bifida, head injuries and a range of other syndromes. We also offer accessories making it possible for individually adapting the NF-Walker XR5 to every single user's needs.