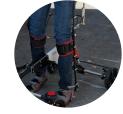

# New

The NF-Walker XR5 is a dynamic, customisable assistive device that contributes to improved social inclusion and participation by facilitating hands-free independent standing and walking.

The NF-Walker XR5 not only promotes participation in everyday life, but stimulates increased physical activity. Research shows that physical activity reduces the risk of adverse health effects associated with sedentary behaviour.

In addition, the user's movements are performed in an upright, weight-bearing position, with adequate correction and support, preventing secondary complications related to the individual's diagnosis.

The NF-Walker XR5 is individually customised to deliver the required support and correction in an upright, weight-bearing position.

It is not necessary to be able to stand and walk independently to make use of the NF-Walker XR5. This makes the NF-Walker XR5 suitable for persons with diagnoses such as cerebral palsy, Spina Bifida, head injuries and a range of other syndromes. We also offer accessories making it possible for individually adapting the NF-Walker XR5 to every single user's needs.