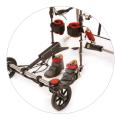

The NF-Walker XR5 is individually customised to deliver the required support and correction in an upright, weight-bearing position.

It is not necessary to be able to stand and walk independently to make use of the NF-Walker XR5. This makes the NF-Walker XR5 suitable for persons with diagnoses such as cerebral palsy, Spina Bifida, head injuries and a range of other syndromes. We also offer accessories making it possible for individually adapting the NF-Walker XR5 to every single user's needs.

### Measurements:

Max height: 126 cm Max length: 107 cm Max width: 90 cm Weight: 18 kg