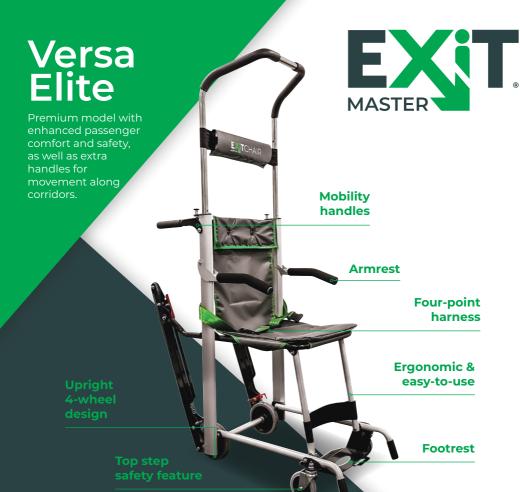

- ✓ Mobility handles for easier movement along corridors
- ✓ **Armrest** for extra passenger comfort
- ✓ Four-point harness for extra passenger safety
- ✓ Ergonomic & easy-to-use with 'Stoop-free' and 'Free-walk' design for operator comfort
- √ Footrest for extra passenger comfort
- ✓ Upright 4-wheel design only 1 operator needed for loading and travel
- √ Top step safety feature for operator and passenger confidence

| Code  | Landing Size (cm) | Capacity (Kg) | Stair Angle | Dimensions (cm)                                | Weight (Kg) |
|-------|-------------------|---------------|-------------|------------------------------------------------|-------------|
| EMCVE | 90 x 90           | 180           | 28° - 42°   | Stored 49 x 32 x 116<br>Deployed 49 x 99 x 159 | 17.7        |