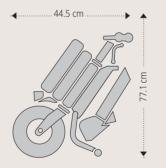

#### DIMENSIONS

**OPTIMISED FOLDING** 

Finished in an elegant matte black

### **SPECIFICATIONS**

**DIAMETER:** 10" with aluminium rim

SPEED: 6 km/h | 10 km/h | 15 km/h

WEIGHT: 11 kg (without battery)

**DISPLAY**: **TFT colour** 

6

 $\odot$ 

**BATTERY:** 216 Wh