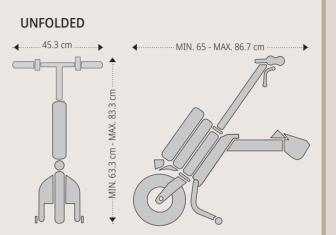

version: MM-018-1.0 | September 2024



BATEC MOBILITY S.L. Illa de Buda, 2 | 08192 Sant Quirze del Vallès (Barcelona) - ESPAÑA 93 544 2003 | info@batec-mobility.com

www.batec-mobility.com





# Batec Air, the small Batec

## Batec **Air**,

Small, compact and ready to go

At just 11 kg and with an ultra-compact design thanks to its folding system and 10" wheel, the **Batec Air** folds in seconds. Its lightweight and practicality make it the perfect companion to take anywhere. It fits easily into its travel bag, while maintaining the robustness, ergonomics, and versatility you expect from Batec. Light, agile, and always ready for action.







TFT colour display, LED lights and buttons. 30 Lux front light.

Protective kickstand with wheels and dual rear safety lights.

#### DIMENSIONS



**OPTIMISED FOLDING** 



Finished in an elegant matte black

### **SPECIFICATIONS**

**DIAMETER:** 10" with aluminium rim

SPEED: 6 km/h | 10 km/h | 15 km/h



WEIGHT: 11 kg (without battery)



**DISPLAY**: **TFT colour** 



6

 $\odot$ 

**BATTERY:** 216 Wh

AUTONOMY\*: 23 km to 6 km/h 20 km to 10 km/h 16 km to 15 km/h

BRAKES:

- 2 mechanical disc brake callipers
- Parking brake levers
- Whit signal cut-off sensor