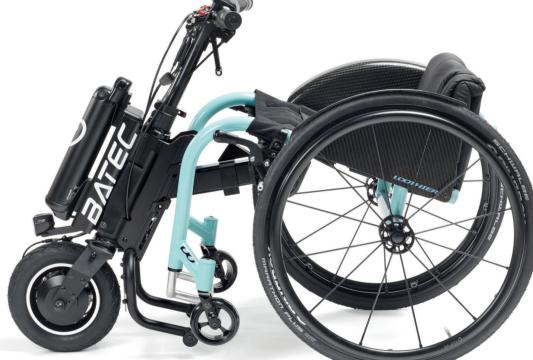

# Your **mobility**, your rules

With our **Batec handbikes**, mobility becomes **fast**, easy and limitless. In just a few seconds, you'll be on the move—no transfers, no complications. Whether you're navigating the **city** or exploring **nature**, we have a model for every adventure. **Move freely!** 

## Batec **Air**,

Small, compact and ready to go

At just 11 kg and with an ultra-compact design thanks to its folding system and 10" wheel, the **Batec Air** folds in seconds. Its lightweight and practicality make it the perfect companion to take anywhere. It fits easily into its travel bag, while maintaining the robustness, ergonomics, and versatility you expect from Batec. Light, agile, and always ready for action.