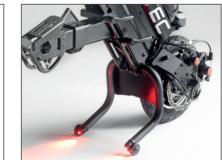

TFT colour display, LED lights and buttons. 30 Lux front light.

Protective kickstand with wheels and dual rear safety lights.

AUTONOMY\*: 23 km to 6 km/h 20 km to 10 km/h 16 km to 15 km/h

BRAKES:

- 2 mechanical disc brake callipers
- Parking brake levers
- Whit signal cut-off sensor