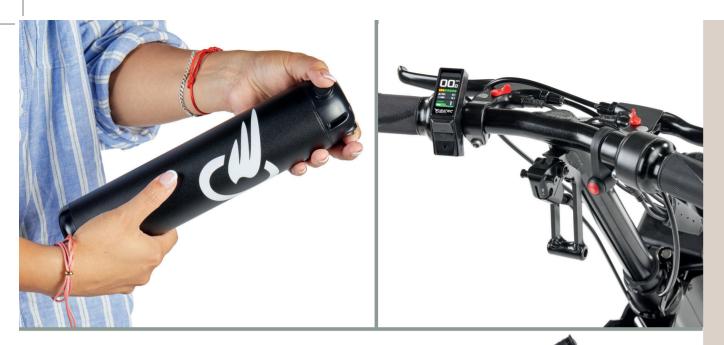

TFT colour display, LED lights and buttons. 30 Lux front light.

Protective kickstand with wheels and dual rear safety lights.

### **SPECIFICATIONS**

**DIAMETER:** 10" with aluminium rim

SPEED: 6 km/h | 10 km/h | 15 km/h

WEIGHT: 11 kg (without battery)

**DISPLAY**: **TFT colour** 

6

 $\odot$ 

**BATTERY:** 216 Wh