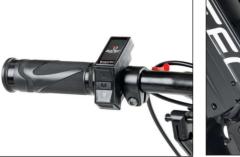

TFT colour display, LED lights and buttons. 30 Lux front light.

Protective kickstand with wheels and dual rear safety lights.

### **SPECIFICATIONS**

**DIAMETER:** 10" with aluminium rim

SPEED: 6 km/h | 10 km/h | 15 km/h

WEIGHT: 11 kg (without battery)

**DISPLAY**: **TFT colour** 

6

 $\odot$ 

**BATTERY:** 216 Wh