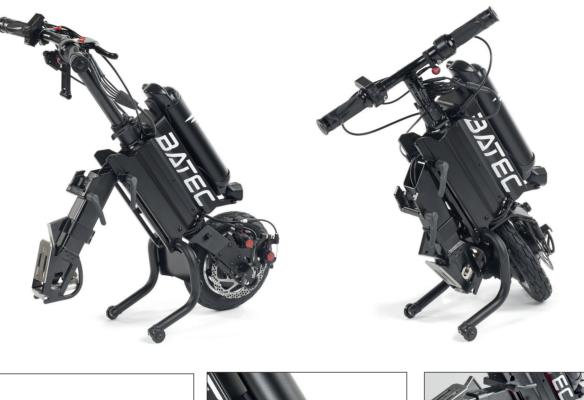

# Batec Air, the small Batec

## Batec **Air**,

Small, compact and ready to go

At just 11 kg and with an ultra-compact design thanks to its folding system and 10" wheel, the **Batec Air** folds in seconds. Its lightweight and practicality make it the perfect companion to take anywhere. It fits easily into its travel bag, while maintaining the robustness, ergonomics, and versatility you expect from Batec. Light, agile, and always ready for action.

#### DIMENSIONS

**OPTIMISED FOLDING** 

Finished in an elegant matte black