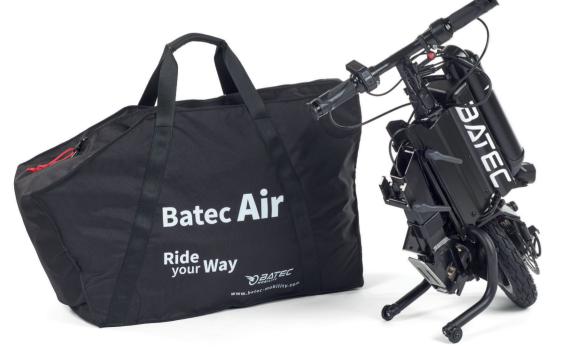

# Batec Air, the small Batec

## Batec **Air**,

Small, compact and ready to go

At just 11 kg and with an ultra-compact design thanks to its folding system and 10" wheel, the **Batec Air** folds in seconds. Its lightweight and practicality make it the perfect companion to take anywhere. It fits easily into its travel bag, while maintaining the robustness, ergonomics, and versatility you expect from Batec. Light, agile, and always ready for action.