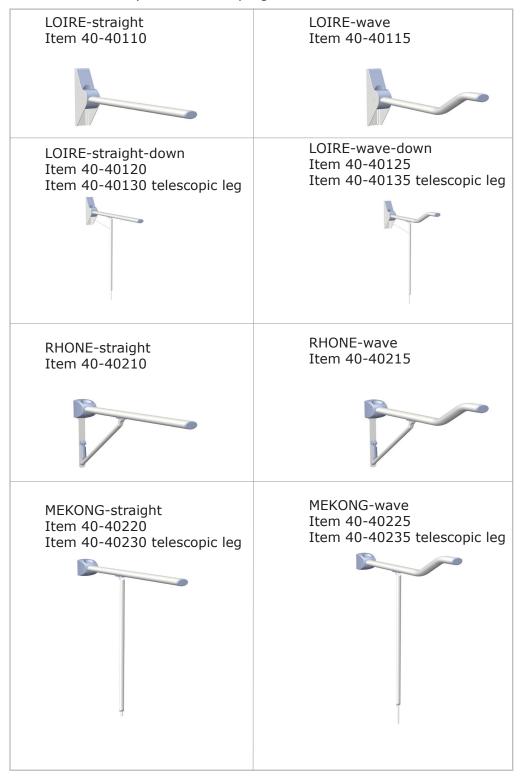

## Toilet supports

The ellipsis shaped cross section of the toilet supports provides for good surface and support and ease cleaning.

Possibility of adding accessories to toilet supports

Height adjustment by means of wall fitting

ADVYS www.advys.be

Toilet supports

A broad selection of toilet supports for individual adaption of users needs. Better functionality due to broad programme of accessories.

## **ROPOX Tips**

- Versions with floor support can also be delivered with adjustable leg.
- Wave editions provide optimal height during getting up and sitting down, and simultaneously the height of the lower arm is optimal during toilet use.
- The Get up / sit down fitting eases sitting down and getting up.
- All accessories for toilet supports are easily fittet. The accessories can be tur ned for use on right and left side.