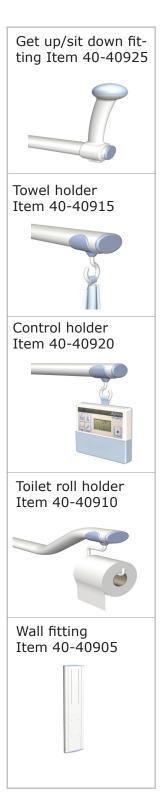

## Toilet supports

The ellipsis shaped cross section of the toilet supports provides for good surface and support and ease cleaning.

Possibility of adding accessories to toilet supports

Height adjustment by means of wall fitting

## **ROPOX Tips**

- Versions with floor support can also be delivered with adjustable leg.
- Wave editions provide optimal height during getting up and sitting down, and simultaneously the height of the lower arm is optimal during toilet use.
- The Get up / sit down fitting eases sitting down and getting up.
- All accessories for toilet supports are easily fittet. The accessories can be tur ned for use on right and left side.