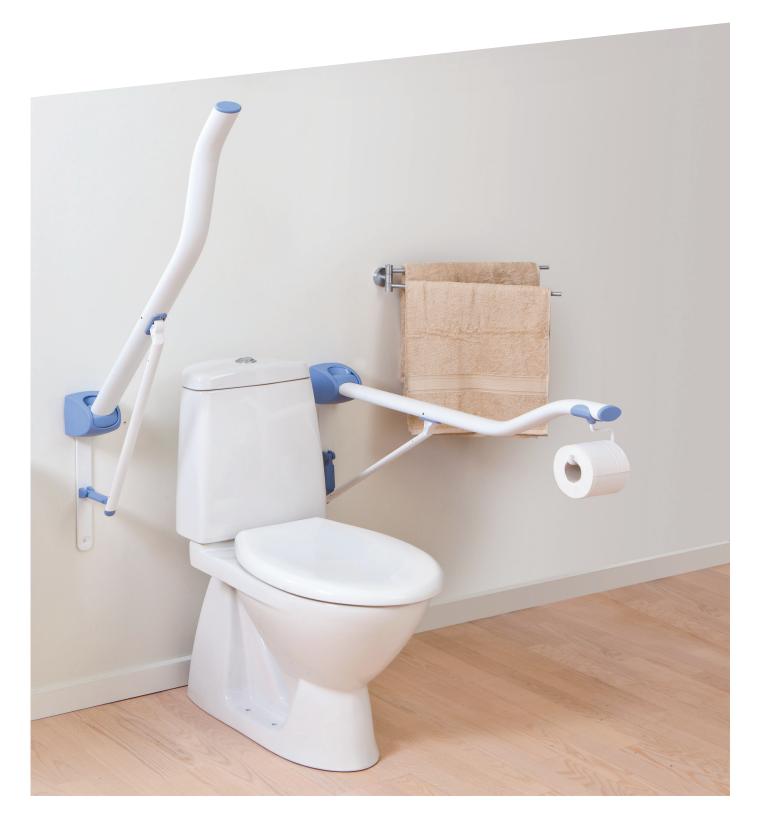

## Toilet supports

The ellipsis shaped cross section of the toilet supports provides for good surface and support and ease cleaning.

Possibility of adding accessories to toilet supports

Height adjustment by means of wall fitting

ADVYS www.advys.be

Toilet supports

A broad selection of toilet supports for individual adaption of users needs. Better functionality due to broad programme of accessories.

## **ROPOX Tips**

- Versions with floor support can also be delivered with adjustable leg.
- Wave editions provide optimal height during getting up and sitting down, and simultaneously the height of the lower arm is optimal during toilet use.
- The Get up / sit down fitting eases sitting down and getting up.
- All accessories for toilet supports are easily fittet. The accessories can be tur ned for use on right and left side.