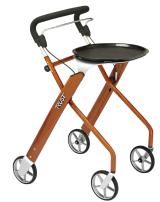

Black Swan Art. No. LD502

Sunset Art. No. LD501

Transparent Tray

Fabric Basket