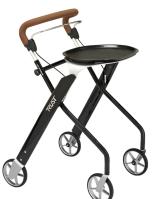

Black Swan Art. No. LD502

Sunset Art. No. LD501

Transparent Tray

Fabric Basket