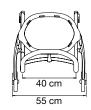

## Technical specifications:

Tested according to ISO 11199-2:2005

Max. user weight 100 kg

Width 55 cm

Weight 6.5 kg

Handle height is adjustable from 83 – 95 cm Max. tray load 5 kg Max. basket load 3 kg Black tray included