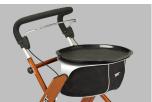

## Let's Dream

Art. No. LD502

Indoor rollator Black Swan

Let's Dream, the worldwide success from TrustCare, is a very practical walking aid for people who need a light and flexible rolling aid for indoor use. It also has a beautiful and elegant design. Available in two different colors. It is easy to operate and easy to use in norrow spaces such as in the bathroom. It has a removable tray for transporting, for example, a plate or a cup of coffee. You can use it as a food trolley, a small table to eat from, and as a support if you need to get up from bed in the middle of the night. A fabric basket is available as an accessory and can be used together with the tray.

Black Swan Art. No. LD502

Sunset Art. No. LD501

Transparent Tray

Fabric Basket