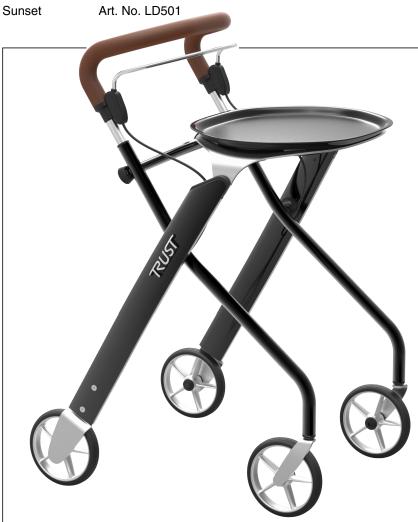

## Let's Dream

Art. No. LD502

Indoor rollator Black Swan

Let's Dream, the worldwide success from TrustCare, is a very practical walking aid for people who need a light and flexible rolling aid for indoor use. It also has a beautiful and elegant design. Available in two different colors. It is easy to operate and easy to use in norrow spaces such as in the bathroom. It has a removable tray for transporting, for example, a plate or a cup of coffee. You can use it as a food trolley, a small table to eat from, and as a support if you need to get up from bed in the middle of the night. A fabric basket is available as an accessory and can be used together with the tray.

The handles are clad with soft foam rubber, adjustable in height to fit different statures. The brake can easily be operated with only one hand and is active on both rear wheels. The rollator also has of course a parking brake. It can be easily folded and can stand alone when it is folded.

Black Swan Art. No. LD502

Sunset Art. No. LD501

Transparent Tray

Fabric Basket