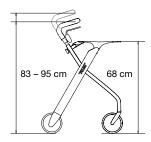

The handles are clad with soft foam rubber, adjustable in height to fit different statures. The brake can easily be operated with only one hand and is active on both rear wheels. The rollator also has of course a parking brake. It can be easily folded and can stand alone when it is folded.

## Technical specifications:

Tested according to ISO 11199-2:2005

Max. user weight 100 kg

Width 55 cm

Weight 6.5 kg

Handle height is adjustable from 83 – 95 cm Max. tray load 5 kg Max. basket load 3 kg Black tray included