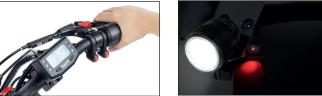

700-lumen front light with position lights / high bearn options. Dual LED tall light son the stand frame.

57,5 km\* autonomy with 48 V - 748 Wh battery. Delivered with ultra-fast 3A charger.

Removable QR weights.