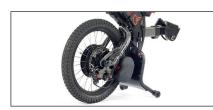

Graphite with red trim.

Removable right dropout for easy inner

tube or tyre change.

Matte black aluminium handlebar with folding system for convenience.

G&B handlebar option without levers for

Handlebar option with right or left Monolever brakes for hemiplegics.