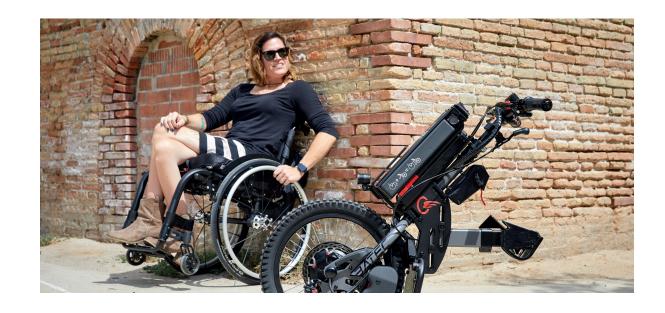

Graphite with red trim.

Removable right dropout for easy inner

tube or tyre change.

Matte black aluminium handlebar with folding system for convenience.

G&B handlebar option without levers for

Handlebar option with right or left Monolever brakes for hemiplegics.