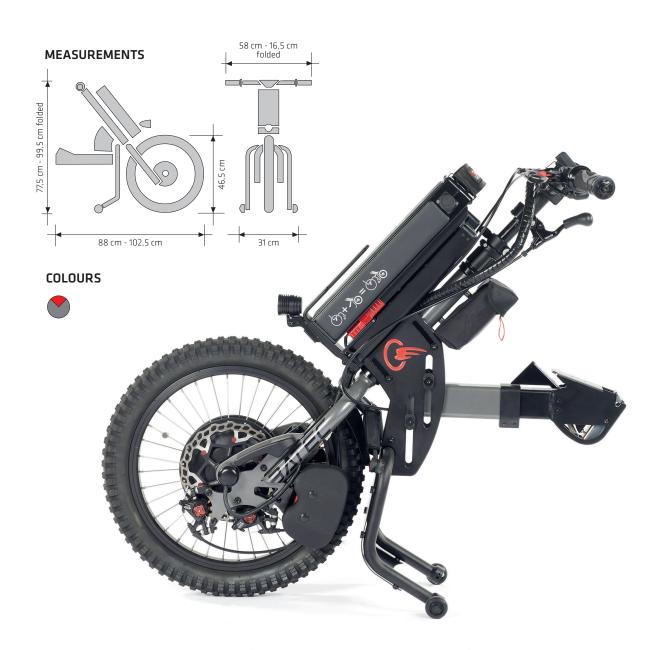

Graphite with red trim.

Removable right dropout for easy inner

tube or tyre change.

Matte black aluminium handlebar with folding system for convenience.

G&B handlebar option without levers for

Handlebar option with right or left Monolever brakes for hemiplegics.