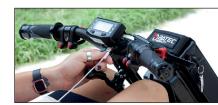

All-in-one LCD screen with gear selector. Horn and USB port.

Ultra-grip tyre 18" x 2.40". Black double-wall aluminium rim.

300 RPM1200W high torque brushless motor with reverse gear. Maximum speed

180 mm disc, two mechanical brakes. two aluminium levers with parking brake.