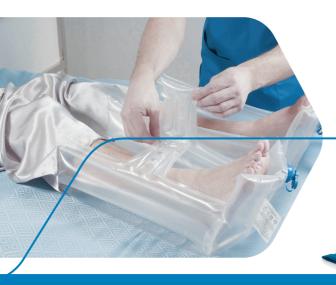

# A unique combination of materials and smart valve technology

✓ repose Smart✓ Valve

The Repose reactive air, single cell design, offers high levels of immersion and envelopment, ensuring optimum pressure redistribution for the prevention and treatment of pressure ulcers.

Repose thermoplastic polyurethane (TPU) offers six-times multi-directional stretch, optimum immersion and envelopment, providing patients exceptional levels of comfort and pressure redistribution properties.

# Optimum levels of inflation, every time

Repose Smart Valve Technology is easy to use, reliable and ensures optimum levels of inflation to 0.2psi, every time.

0.2psi is the optimum target value for pressure redistribution and clinical efficacy through immersion and envelopment.