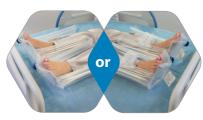

## Repose Paediatric Mattress Overlay

# A pressure redistribution overlay for a single paediatric beds

- The Repose Paediatric Mattress Overlay was developed specifically at the request of the Great Ormond Street Hospital for Children in London and is now widely used in other children's units.
- The product is sized to fit the majority of paediatric bed frames and mattresses. Suitable for use in both acute and community settings.

Repose Paediatric Mattress Overlay L 1290mm x W 670mm

Suitable for Children 1 year to under 13 years

Repose Paediatric Mattress Overlay Weight Limit 139kg