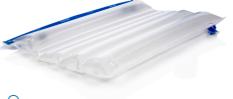

## Repose Mattress Overlay

# A pressure redistribution overlay for single and double beds

- Works by immersion and envelopment to maximise the contact surface area and reacts instantly to patient movement
- Silent and discreet aiding compliance and patient dignity
- Portable solution for single and double beds
- · Suitable for use in both acute and community settings.
- For the prevention and treatment of pressure ulcers when used as part of a package of care
- · Slim profile increases patient comfort
- Securing retention straps to fit a range of acute and community beds

Mattress Overlay

Mattress Overlay

Repose Mattress Overlay Weight Limit 222kg\*