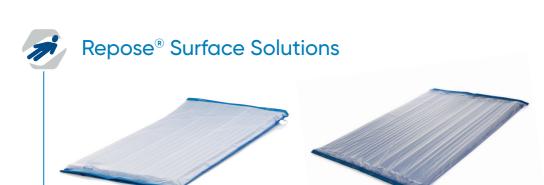

Repose® is a range of reactive air, pressure redistribution and reduction support surfaces, all with high levels of immersion and envelopment.

A combination of unique materials and Smart Valve Technology, has been clinically proven to deliver statistically significant patient benefits.1

# A unique combination of materials and smart valve technology

✓ repose Smart✓ Valve

The Repose reactive air, single cell design, offers high levels of immersion and envelopment, ensuring optimum pressure redistribution for the prevention and treatment of pressure ulcers.

Repose thermoplastic polyurethane (TPU) offers six-times multi-directional stretch, optimum immersion and envelopment, providing patients exceptional levels of comfort and pressure redistribution properties.