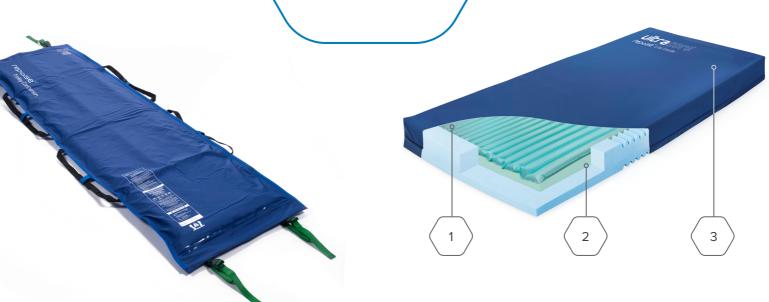

## Ultracore Repose Lite Inside

# An evolution in reactive air hybrid mattress technology

- Ultracore is an immersive, reactive air foam hybrid mattress designed for the prevention and treatment of pressure ulcers as part of a pressure ulcer prevention strategy.
- The Ultracore combines **three** components to offer exceptional pressure redistribution properties.

#### . Repose Mattress Inner

A reactive air, pre-inflated pressure redistribution and reduction support surface, with high levels of immersion and envelopment.

#### 2. Foam U-core

Designed to follow the contours of a profiling bed, the u-core structure provides extra stability and support to the mattress

#### 3. Multi-stretch Cover

20

A multi-stretch polyurethane cover, that is moisture vapour permeable, water resistant and has a protective ingress zip cover