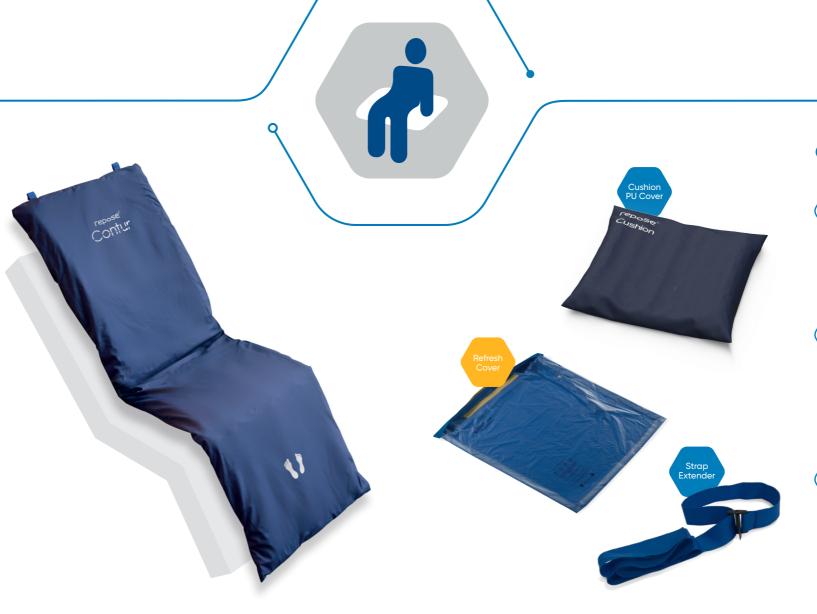

# Pressure area care for riser recliner chairs

- Provides head to toe protection against pressure damage to the sacrum, buttocks, scapulae, vertebrae and occiput
- Secures easily and safely with straps and so can be fitted onto a range of chair sizes

#### Suitable for patients:

 Assessed as being up to very high risk and / or with up to Category 4 pressure damage to the sacrum, buttocks, scapulae, vertebrae, shoulders or occiput

Repose Seating Solutions Weight Limit 139kg

## Repose Strap Extender

• For use when the strap attached to the Repose Cushion is not long enough to secure to the chair.

#### Repose Cushion PU Cover

 Blue polyurethane covers are moisture vapour permeable and water resistant, providing extra added protection to Repose products.

#### Repose Cushion Refresh Cover

Refresh cover protects from damage, stains and discolouration

One year manufacturing warranty for all accessories