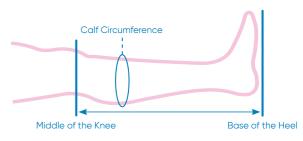

| Foot Care Product Size           | Leg Measurement |  |  |  |
|----------------------------------|-----------------|--|--|--|
| xs Extra Small                   | 460mm - 410mm   |  |  |  |
| s Small                          | 500mm - 450mm   |  |  |  |
| Standard Standard                | 550mm - 490mm   |  |  |  |
| L Long                           | 690mm - 550mm   |  |  |  |
| Maximum calf circumference 330mm |                 |  |  |  |

Measure from the base of the heel to the mid-point of the back of the knee, whilst the patient is sitting.