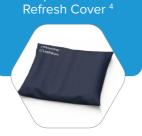

#### Repose Cushion Refresh Cover

Refresh cover protects from damage, stains and discolouration

One year manufacturing warranty for all accessories

- 3. Only use Repose Foot Protector and Repose Foot Protector Plus when legs are elevated. For further information regarding these products, please refer to the Repose Foot Care Solutions brochure.
- 4. Repose refresh cover replacement for Repose Cushion outer cover should product experience staining or damage during use.