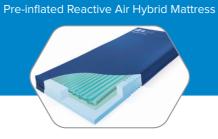

## Ultracore Repose Lite Inside

# An evolution in reactive air hybrid mattress technology

- Ultracore is an immersive, reactive air foam hybrid mattress designed for the prevention and treatment of pressure ulcers as part of a pressure ulcer prevention strategy.
- The Ultracore combines **three** components to offer exceptional pressure redistribution properties.

#### . Repose Mattress Inner

A reactive air, pre-inflated pressure redistribution and reduction support surface, with high levels of immersion and envelopment.

#### 2. Foam U-core

Designed to follow the contours of a profiling bed, the u-core structure provides extra stability and support to the mattress

#### 3. Multi-stretch Cover

20

A multi-stretch polyurethane cover, that is moisture vapour permeable, water resistant and has a protective ingress zip cover