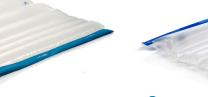

## Repose Mattress Overlay

# A pressure redistribution overlay for single and double beds

- Works by immersion and envelopment to maximise the contact surface area and reacts instantly to patient movement
- Silent and discreet aiding compliance and patient dignity
- Portable solution for single and double beds
- · Suitable for use in both acute and community settings.
- For the prevention and treatment of pressure ulcers when used as part of a package of care
- · Slim profile increases patient comfort
- Securing retention straps to fit a range of acute and community beds

Mattress Overlay

Mattress Overlay

Repose Mattress Overlay Weight Limit 222kg\*