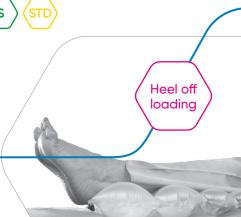

#### Repose Foot Protector Heel Off-loading

- · Completely off-loads heels for either pressure ulcer prevention or as part of the management of heel ulcers in patients with elevated legs
- Can be used on top of dynamic alternating mattresses as a complementary therapy

## Designed to completely off-load heels

- · Completely off-loads heels for either pressure ulcer prevention or as part of the management of heel ulcers
- Multi-adjustable fixing straps are designed to hold Repose Wedge securely in position