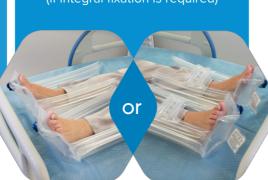

**Patient** 

Patient identified as being at risk of developing a DVT

Repose Foot Protector 1,2

Repose Foot Protector Plus<sup>2</sup>

Repose Foot Protector or Foot Protector Plus (if integral fixation is required)