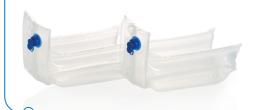

## Repose Mattress Overlay

# A pressure redistribution overlay for single and double beds

- Works by immersion and envelopment to maximise the contact surface area and reacts instantly to patient movement
- Silent and discreet aiding compliance and patient dignity
- Portable solution for single and double beds
- · Suitable for use in both acute and community settings.
- For the prevention and treatment of pressure ulcers when used as part of a package of care
- · Slim profile increases patient comfort
- Securing retention straps to fit a range of acute and community beds

Mattress Overlay

Mattress Overlay

Repose Mattress Overlay Weight Limit 222kg\*