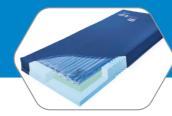

Repose® is a range of reactive air, pressure redistribution and reduction support surfaces, all with high levels of immersion and envelopment.

A combination of unique materials and Smart Valve Technology, has been clinically proven to deliver statistically significant patient benefits.1

# A unique combination of materials and smart valve technology

✓ repose Smart✓ Valve

The Repose reactive air, single cell design, offers high levels of immersion and envelopment, ensuring optimum pressure redistribution for the prevention and treatment of pressure ulcers.

Repose thermoplastic polyurethane (TPU) offers six-times multi-directional stretch, optimum immersion and envelopment, providing patients exceptional levels of comfort and pressure redistribution properties.