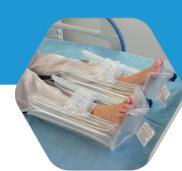

#### Available in multiple sizes

Repose® Sole Protector

Designed to protect the soles of the feet

· Provides pressure redistribution at the bed end,

• Suitable for use with community and acute beds

• Easy to clean polyurethane straps

· Who could slide to the bottom of the bed

Suitable for patients:

helping to eliminate the risk of pressure ulcers