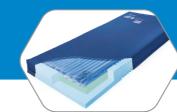

Repose® is a range of reactive air, pressure redistribution and reduction support surfaces, all with high levels of immersion and envelopment.

A combination of unique materials and Smart Valve Technology, has been clinically proven to deliver statistically significant patient benefits.1

# A unique combination of materials and smart valve technology

✓ repose Smart✓ Valve

The Repose reactive air, single cell design, offers high levels of immersion and envelopment, ensuring optimum pressure redistribution for the prevention and treatment of pressure ulcers.

Repose thermoplastic polyurethane (TPU) offers six-times multi-directional stretch, optimum immersion and envelopment, providing patients exceptional levels of comfort and pressure redistribution properties.