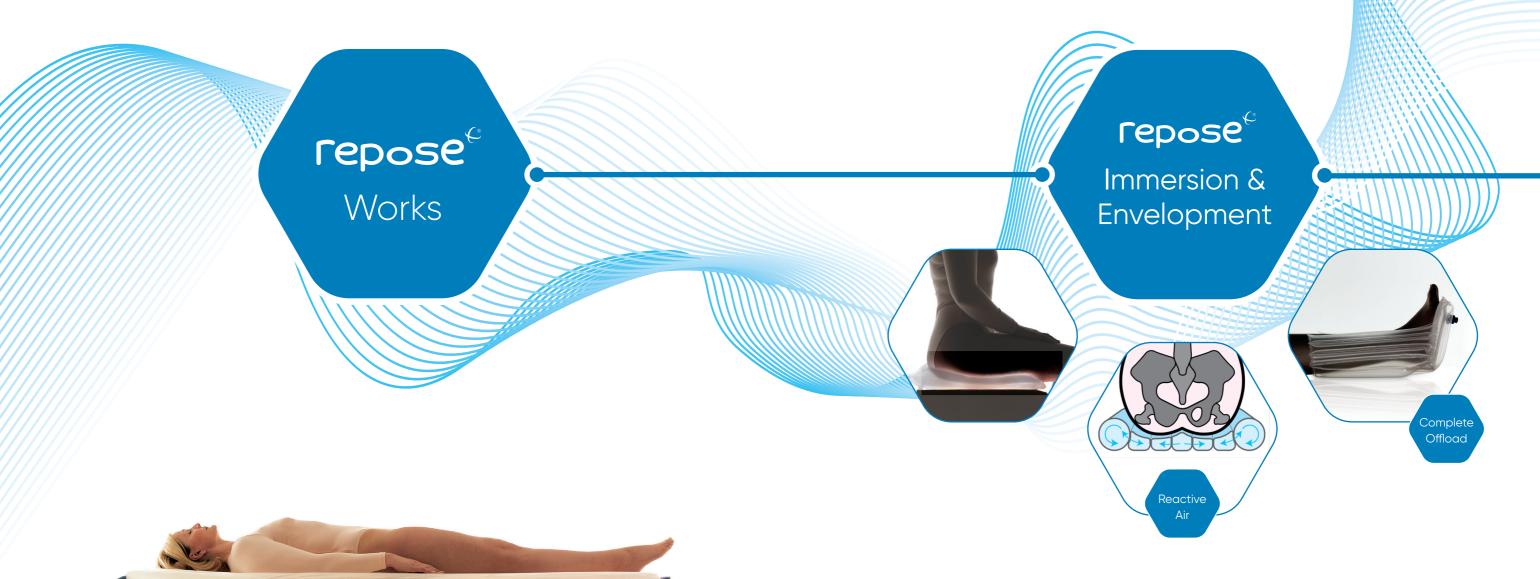

Repose® is a range of reactive air, pressure redistribution and reduction support surfaces, all with high levels of immersion and envelopment.

A combination of unique materials and Smart Valve Technology, has been clinically proven to deliver statistically significant patient benefits.1

# A unique combination of materials and smart valve technology

✓ repose Smart✓ Valve

The Repose reactive air, single cell design, offers high levels of immersion and envelopment, ensuring optimum pressure redistribution for the prevention and treatment of pressure ulcers.

Repose thermoplastic polyurethane (TPU) offers six-times multi-directional stretch, optimum immersion and envelopment, providing patients exceptional levels of comfort and pressure redistribution properties.