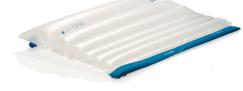

# A unique combination of materials and smart valve technology

✓ repose Smart✓ Valve

The Repose reactive air, single cell design, offers high levels of immersion and envelopment, ensuring optimum pressure redistribution for the prevention and treatment of pressure ulcers.

Repose thermoplastic polyurethane (TPU) offers six-times multi-directional stretch, optimum immersion and envelopment, providing patients exceptional levels of comfort and pressure redistribution properties.