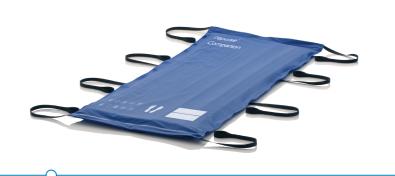

## Repose Companion

# Combining effective pressure redistribution with safer lateral patient transfers

- Patient is always protected by an effective pressure redistributing surface throughout their hospital journey
- Helps to reduce the risk of shear and facilitates safer lateral transfers with an integrated slide sheet
- Suitable for use on both a patient trolley and standard single bed-frame
- Multi stretch cover which has welded seams and zips, with a integral cover flap to prevent fluid ingress
- Machine washable polyurethane cover

Repose Companion L 1970mm x W 880mm

Repose Companion Weight Limit 139kg