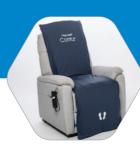

# Pressure area care for riser recliner chairs

- Provides head to toe protection against pressure damage to the sacrum, buttocks, scapulae, vertebrae and occiput
- Secures easily and safely with straps and so can be fitted onto a range of chair sizes

#### Suitable for patients:

 Assessed as being up to very high risk and / or with up to Category 4 pressure damage to the sacrum, buttocks, scapulae, vertebrae, shoulders or occiput

Repose Seating Solutions Weight Limit 139kg