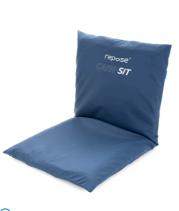

## Repose® Care-Sit

# Pressure area care for static chairs and wheelchairs

- The two-section cushion construction provides independent back and seat support which combined with wider outer air cells increases patient comfort
- Two cushion widths (40cm and 45cm) and adjustable straps allows Repose Care-Sit to be used across a wide range of chairs

#### Suitable for patients:

 Assessed as being up to very high risk and / or with up to Category 4 pressure damage to the back and sacral areas

Repose® Contur