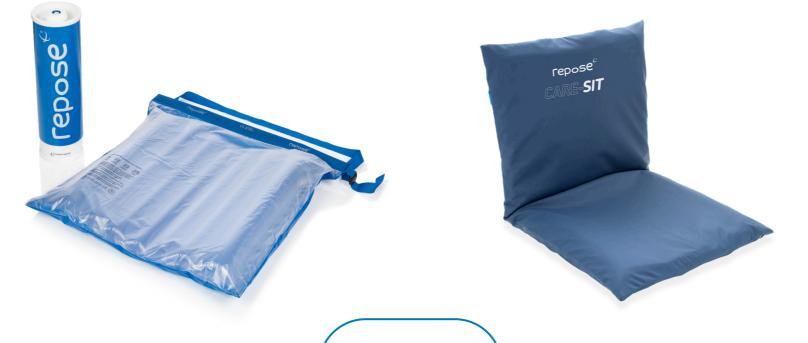

## Repose® Seating Solutions

Repose® Care-Sit **& Pump** 450mm Product Code: 6351001 NHS SC: ELY589

Repose® Contur & Pump Product Code: 6310001 NHS SC: FER12421

Repose® Care-Sit **& Pump** 400mm Product Code: 6350001 NHS SC: FER14054

## Repose® Care-Sit

# Pressure area care for static chairs and wheelchairs

- The two-section cushion construction provides independent back and seat support which combined with wider outer air cells increases patient comfort
- Two cushion widths (40cm and 45cm) and adjustable straps allows Repose Care-Sit to be used across a wide range of chairs

#### Suitable for patients:

 Assessed as being up to very high risk and / or with up to Category 4 pressure damage to the back and sacral areas

Repose® Contur