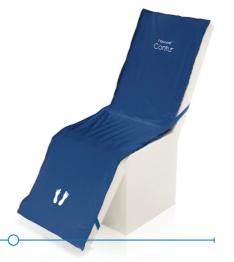

# Pressure area care for riser recliner chairs

- Provides head to toe protection against pressure damage to the sacrum, buttocks, scapulae, vertebrae and occiput
- Secures easily and safely with straps and so can be fitted onto a range of chair sizes

#### Suitable for patients:

 Assessed as being up to very high risk and / or with up to Category 4 pressure damage to the sacrum, buttocks, scapulae, vertebrae, shoulders or occiput

Repose Seating Solutions Weight Limit 139kg

#### **Repose Contur**