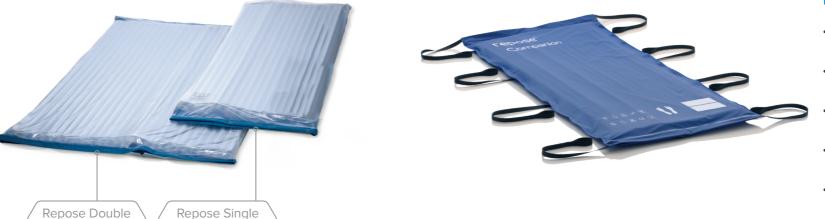

# A pressure redistribution overlay for single and double beds

- Works by immersion and envelopment to maximise the contact surface area and reacts instantly to patient movement
- Silent and discreet aiding compliance and patient dignity
- Portable solution for single and double beds
- · Suitable for use in both acute and community settings.
- For the prevention and treatment of pressure ulcers when used as part of a package of care
- · Slim profile increases patient comfort
- Securing retention straps to fit a range of acute and community beds

Mattress Overlay

Mattress Overlay

Repose Mattress Overlay Weight Limit 222kg\*

# Combining effective pressure redistribution with safer lateral patient transfers

- Patient is always protected by an effective pressure redistributing surface throughout their hospital journey
- Helps to reduce the risk of shear and facilitates safer lateral transfers with an integrated slide sheet
- Suitable for use on both a patient trolley and standard single bed-frame
- Multi stretch cover which has welded seams and zips, with a integral cover flap to prevent fluid ingress
- Machine washable polyurethane cover

Repose Companion L 1970mm x W 880mm

Repose Companion Weight Limit 139kg