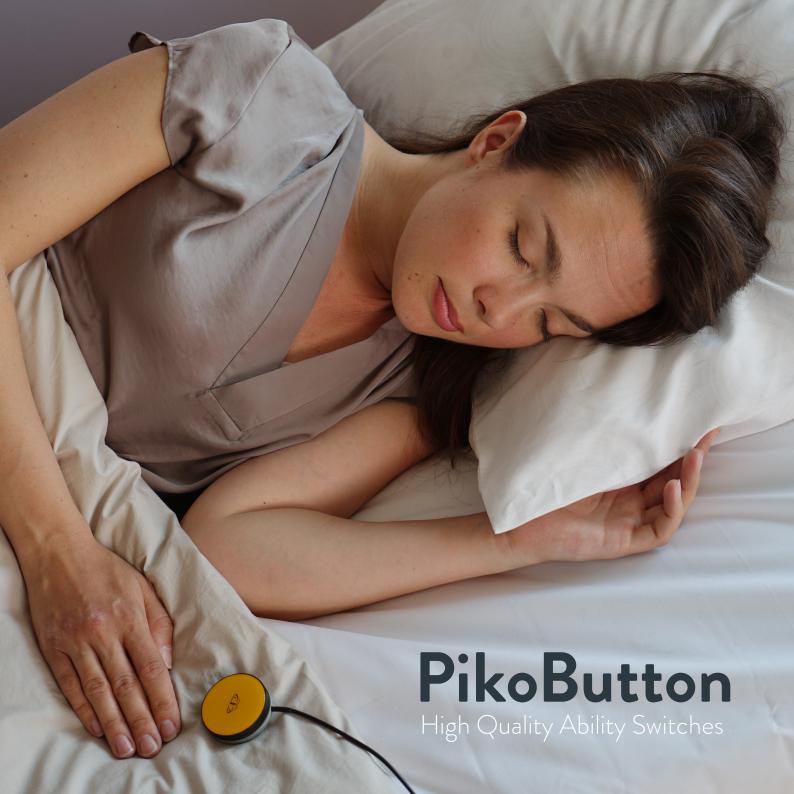

## PikoButton Ability Switches

**PikoButton** is a high quality and extremely durable ability switch. It is made of light weight yet durable materials to stand up to the constant use and abuse an ability switch must endure.

PikoButton is a single activation switch. **PikoDual** is a dual activation switch, meaning it can be used to perform two different actions.

PikoButton and PikoDual come in two different sizes:

Diameter: 30 mm / 1,18" Diameter: 50 mm / 2"

Both PikoButton and PikoDual are available in 3 activation forces:

Light: 75 g / 2,6 oz Medium: 125 g / 4,4 oz Stiff: 250 g / 8,8 oz

PikoButton and PikoDual come in 9 different colors: red, green, blue, yellow, orange, black, white, gold and silver.