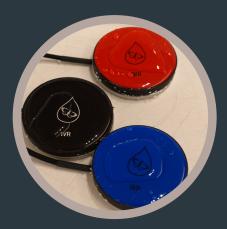

Both PikoButton and PikoDual are available in 3 activation forces:

Light: 75 g / 2,6 oz Medium: 125 g / 4,4 oz Stiff: 250 g / 8,8 oz

PikoButton and PikoDual come in 9 different colors: red, green, blue, yellow, orange, black, white, gold and silver.

## Water Resistant PikoButton Switch

Water Resistant PikoButton can be used outside in the rain, to call a nurse when in shower etc.

Water Resistant PikoButton is available in three colors (black, blue, red) and with activation force of 125 g / 4,4 oz.