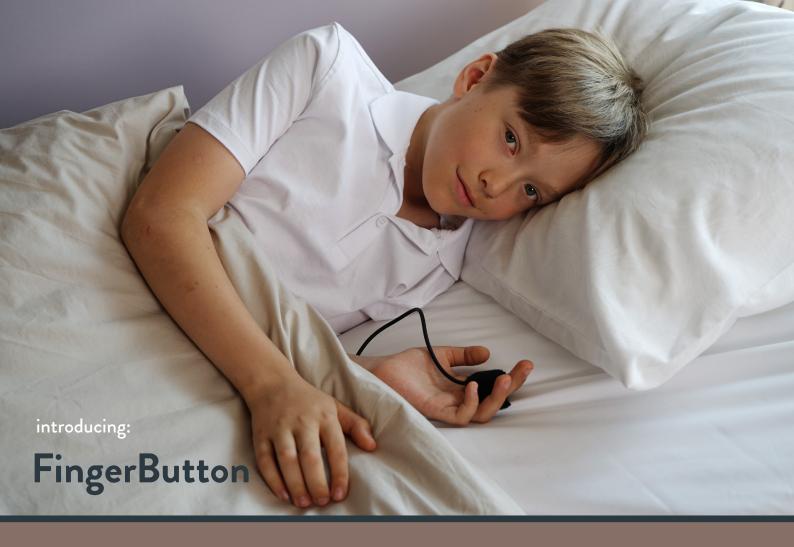

## FingerButton

FingerButton is a small single action switch that is placed around a finger with flexible Velcro tape. It is easy to use and extra sensitive. FingerButton30 is extremely suitable for people with little strength. FingerDual is equally sensitive but has two functions.

Both FingerButton and FingerDual are activated with the press of thumb.