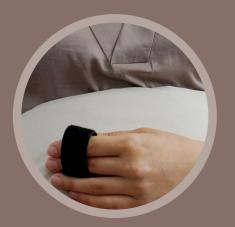

## FingerButton

FingerButton is a small single action switch that is placed around a finger with flexible Velcro tape. It is easy to use and extra sensitive. FingerButton30 is extremely suitable for people with little strength. FingerDual is equally sensitive but has two functions.

Both FingerButton and FingerDual are activated with the press of thumb.